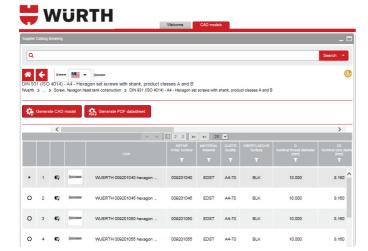

## The Würth Digital Catalogue on PARTcommunity

Würth Industrie Service, offers CAD data online for all customers. The CAD data base was created in partnership with CADENAS.

The Würth CAD data is available in native and neutral formats. This means, that the files can be imported in any CAD system simply by clicking the mouse without losing data.

Therefore Würth customers can easily download and import CAD data from PARTcommunity into their constructions, thus setting new standards in customer services.

**Your Exclusive Advantages** 

- High quality CAD data which can be used in any CAD system
- Over 35,000 different DIN and standard parts available
- Continual part updates, time savings during construction and design
- Top service for procurement and processing of orders
- Unlimited availability 24 hours a day, 365 days a year